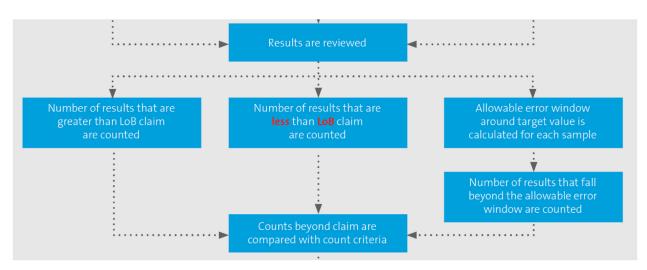

## Verification of Detection Limits:

A box in the process flow chart is listed incorrectly as "Number of results that are greater than LoD claim are counted." The box in the process flow chart has been corrected to read "Number of results that are less than LoB claim are counted."